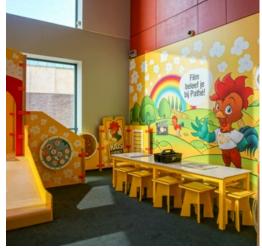

#### **FOREX WALL DECORATION**

Our wall decorations are made of Forex (light, strong PVC foam), and are printed with quality photos and prints. Easy to maintain, and smooth on any wall. The non-reflective material ensures a beautiful result, regardless of the light in the room.