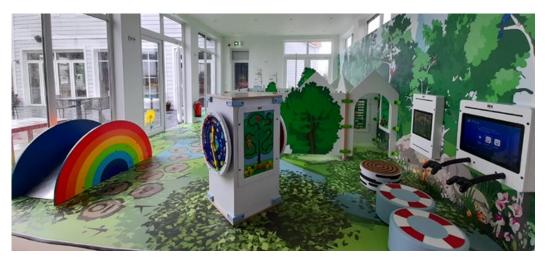

## Suitable play corners for all types of leisure

#### PLAYING PROVIDES A POSITIVE DISTRACTION

Every leisure facility is different, but a kids' corner always has a positive effect on the experience of your visitors. It allows parents to enjoy an extra cup of coffee in the cafeteria of the swimming pool or to browse and shop at ease in the souvenir store. It can also add play value in places where your guests have to wait.

#### THE ADVANTAGES OF A KIDS' CORNER IN YOUR LEISURE ESTABLISHMENT

By giving everybody a place in your organisation, all guests will enjoy themselves and feel welcome. This creates a family friendly atmosphere for at your sports facility, museum, cinema, or amusement park. This pleasant environment will lead to more returning visitors, better brand awareness and a higher turnover.