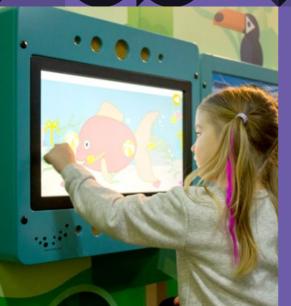

#### **DELTA 17 WALL**

The Delta 17 inch white interactive play system is available with a white and blue housing suitable to mount on the wall, on a play fence or on a play system. This popular play system can already be found in thousands of establishments all over the world.