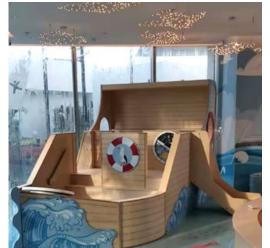

ame does not take up a lot of space



#### **EPDM PLAYFLOOR**

The EPDM play floors are of high quality and offer children a safe surface to play on. The flooring is slip resistant and ensures that the impact of a fall is absorbed. According to the European safety standard, a shock-absorbent floor is mandatory if children can climb higher than 60 cm in your play corner.



#### **DELTA 17 WALL**

The Delta 17 inch white interactive play system is available with a white and blue housing suitable to mount on the wall, on a play fence or on a play system. This popular play system can already be found in thousands of establishments all over the world.









"By offering a play solution for the children, it will be easier for parents to go to the gym."

Sports facility Gym3 Amstelveen









## Why together with IKC?



#### THE POWER OF PLAY BY IKC

Our goal is to turn every organisation into a child friendly environment. By combining our knowledge and love for the way children play, we create powerful products that transform any room into a child friendly place.

The goal of our creative and challenging kids play areas is to enable children to feel comfortable and enjoy themselves endlessly.



### SAFE, FAIR AND SUSTAINABLE IS OUR MIDDLE NAME

This is important, especially when it comes to children playing. We have mapped our footprint and are working to reduce it as much as possible. That is why we use materials that are safe, durable and don't cause any damage to the environment. This will not just benefit the playing children now, but also in the future.



#### FROM