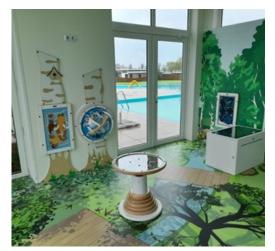

#### A PLAY CONCEPT IN A STRATEGIC PLACE

The ideal positive effect of a play corner can be achieved by choosing a strategic location. At the restaurant you give visitors the opportunity to eat in a more relaxed and extensive manner. But with a play corner at the ticket desk, children will not get bored in the queue. Happy children result in happy parents.

#### DO YOU WANT A CHILD FRIENDLY ENVIROMENT?

Whether you have a lot or little space, a large or small budget: creating play value is always an option. We have been providing play value for leisure establishments all over the world for many years.