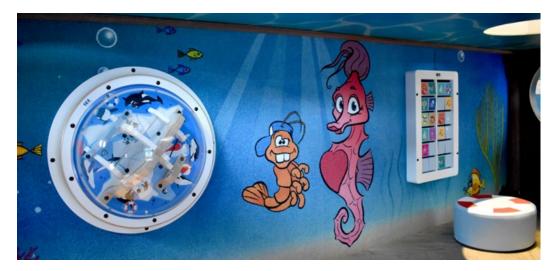

#### PLAYMODULE CRAZY MIRROR

Crazy mirror is a variant of the classic laughing mirror, in which the mirror image of the children is twisted and bent into intriguing reflections. The play panel can be attached to the wall or to an IKC play system, which means that the game does not take up a lot of space

#### **DELTA 17 WALL**

The Delta 17 inch white interactive play system is available with a white and blue housing suitable to mount on the wall, on a play fence or on a play system. This popular play system can already be found in thousands of establishments all over the world.