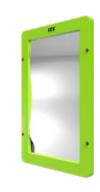

#### PLAYMODULE CRAZY MIRROR

Crazy mirror is a variant of the classic laughing mirror, in which the mirror image of the children is twisted and bent into intriguing reflections. The play panel can be attached to the wall or to an IKC play system, which means that the game does not take up a lot of space