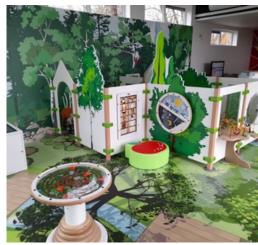

#### A PLAY CONCEPT IN A STRATEGIC PLACE

The ideal positive effect of a play corner can be achieved by choosing a strategic location. At the restaurant you give visitors the opportunity to eat in a more relaxed and extensive manner. But with a play corner at the ticket desk, children will not get bored in the queue. Happy children result in happy parents.

#### DO YOU WANT A CHILD FRIENDLY ENVIROMENT?

Whether you have a lot or little space, a large or small budget: creating play value is always an option. We have been providing play value for leisure establishments all over the world for many years.