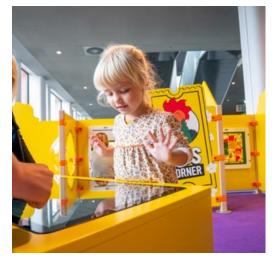

#### **DELTA 17 WALL**

The Delta 17 inch white interactive play system is available with a white and blue housing suitable to mount on the wall, on a play fence or on a play system. This popular play system can already be found in thousands of establishments all over the world.