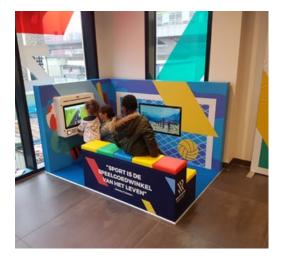

Visual merchandising professional.Borussia Dortmund Football Club Germany

#### **DELTA 17 WALL**

The Delta 17 inch white interactive play system is available with a white and blue housing suitable to mount on the wall, on a play fence or on a play system. This popular play system can already be found in thousands of establishments all over the world.