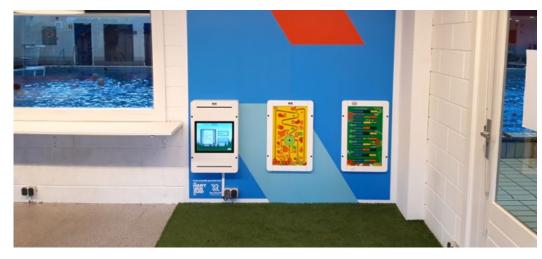

#### **DELTA 17 WALL**

The Delta 17 inch white interactive play system is available with a white and blue housing suitable to mount on the wall, on a play fence or on a play system. This popular play system can already be found in thousands of establishments all over the world.