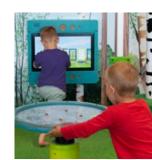

#### **DELTA 17 WALL**

The Delta 17 inch white interactive play system is available with a white and blue housing suitable to mount on the wall, on a play fence or on a play system. This popular play system can already be found in thousands of establishments all over the world.