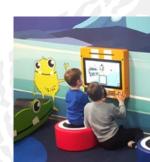

#### PLAYING PROVIDES A POSITIVE DISTRACTION

Every leisure facility is different, but a kids' corner always has a positive effect on the experience of your visitors. It allows parents to enjoy an extra cup of coffee in the cafeteria of the swimming pool or to browse and shop at ease in the souvenir store. It can also add play value in places where your guests have to wait.

#### A PLAY CONCEPT IN A STRATEGIC PLACE

The ideal positive effect of a play corner can be achieved by choosing a strategic location. At the restaurant you give visitors the opportunity to eat in a more relaxed and extensive manner. But with a play corner at the ticket desk, children will not get bored in the queue. Happy children result in happy parents.