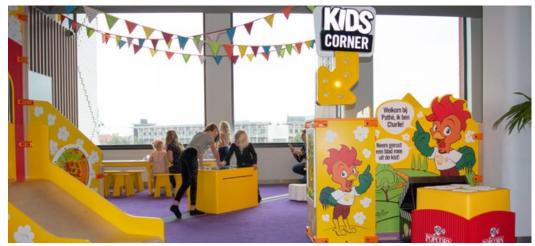

#### PLAYING PROVIDES A POSITIVE DISTRACTION

Every leisure facility is different, but a kids' corner always has a positive effect on the experience of your visitors. It allows parents to enjoy an extra cup of coffee in the cafeteria of the swimming pool or to browse and shop at ease in the souvenir store. It can also add play value in places where your guests have to wait.

#### A PLAY CONCEPT IN A STRATEGIC PLACE

The ideal positive effect of a play corner can be achieved by choosing a strategic location. At the restaurant you give visitors the opportunity to eat in a more relaxed and extensive manner. But with a play corner at the ticket desk, children will not get bored in the queue. Happy children result in happy parents.