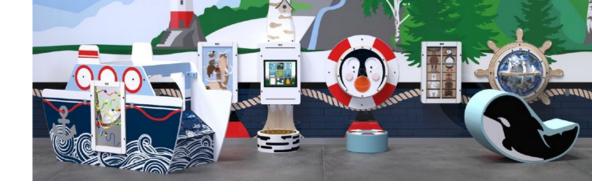

# Favourites at leisure

#### **FOREX WALL DECORATION**

Our wall decorations are made of Forex (light, strong PVC foam), and are printed with quality photos and prints. Easy to maintain, and smooth on any wall. The non-reflective material ensures a beautiful result, regardless of the light in the room.

#### PLAYWHEEL TIP OF THE ICEBERG

Tip of the iceberg is a rotating game which challenges children to move a ball through a maze by rotating the play wheel, requiring good hand eye coordination. On route, players must avoid the holes in the ice in order to reach the flag! This round game has a unique, modern frame made of birch plywood with a white painted front which compliments many environments.

#### PLAYMODULE CRAZY MIRROR

Crazy mirror is a variant of the classic laughing mirror, in which the mirror image of the children is twisted and bent into intriguing reflections. The play panel can be attached to the wall or to an IKC play system, which means that the game does not take up a lot of space

#### **DELTA 17 WALL**

The Delta 17 inch white interactive play system is available with a white and blue housing suitable to mount on the wall, on a play fence or on a play system. This popular play system can already be found in thousands of establishments all over the world.