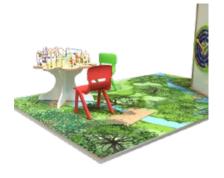

Visual merchandising professional.Borussia Dortmund Football Club Germany









# Favourites at leisure





#### **FOREX WALL DECORATION**

Our wall decorations are made of Forex (light, strong PVC foam), and are printed with quality photos and prints. Easy to maintain, and smooth on any wall. The non-reflective material ensures a beautiful result, regardless of the light in the room.



#### PLAYWHEEL TIP OF THE ICEBERG

Tip of the iceberg is a rotating game which challenges children to move a ball through a maze by rotating the play wheel, requiring good hand eye coordination. On route, players must avoid the holes in the ice in order to reach the flag! This round game has a unique, modern frame made of birch plywood with a white painted front which compliments many environments.



#### VINYL FLOOR

Our durable vinyl floors are flexible, light and solid at the same time. They are made of a very strong material on which any design can be printed. The floors are produced in a unique way to guarantee optimal quality, colour durability and wear-resistance. The image is printed in reverse on the bottom side. The entire thickness of the floor forms the UV-resistant wear layer.



#### PLAYMODULE CRAZY MIRROR

Crazy mirror is a variant of the classic laughing mirror, in which the mirror image of the children is twisted and bent into intriguing reflections. The play panel can be attached to the wall or to an IKC play system, which means that the game does not take up a lot of space



#### **EPDM PLAYFLOOR**

The EPDM play floors are of high quality and offer children a sa