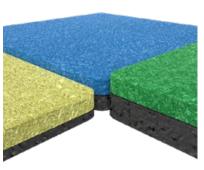

#### **EPDM PLAYFLOOR**

The EPDM play floors are of high quality and offer children a safe surface to play on. The flooring is slip resistant and ensures that the impact of a fall is absorbed. According to the European safety standard, a shock-absorbent floor is mandatory if children can climb higher than 60 cm in your play corner.