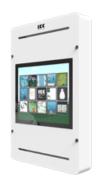

#### **DELTA 17 WALL**

The Delta 17 inch white interactive play system is available with a white and blue housing suitable to mount on the wall, on a play fence or on a play system. This popular play system can already be found in thousands of establishments all over the world.