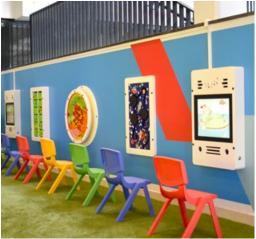

#### **FOREX WALL DECORATION**

Our wall decorations are made of Forex (light, strong PVC foam), and are printed with quality photos and prints. Easy to maintain, and smooth on any wall. The non-reflective material ensures a beautiful result, regardless of the light in the room.

#### **EPDM PLAYFLOOR**

The EPDM play floors are of high quality and offer children a safe surface to play on. The flooring is slip resistant and ensures that the impact of a fall is absorbed. According to the European safety standard, a shock-absorbent floor is mandatory if children can climb higher than 60 cm in your play corner.