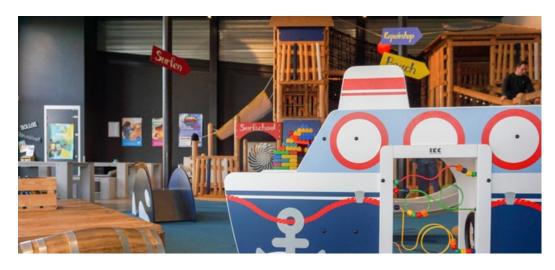

A higher visitor satisfaction because of play value

From sports cafeteria to resort: a pleasant atmosphere for all your visitors!

Playing children always have a positive effect on the visitor's experience.

European standard EN 71 specifies safety requirements for toys. Compliance with the standard is legally required for all toys sold in the European Union.

#### PLAYING PROVIDES A POSITIVE DISTRACTION

Every leisure facility is different, but a kids' corner always has a positive effect on the experience of your visitors. It allows parents to enjoy an extra cup of coffee in the cafeteria of the swimming pool or to browse and shop at ease in the souvenir store. It can also add play value in places where your guests have to wait.

#### THE ADVANTAGES OF A KIDS' CORNER IN YOUR LEISURE ESTABLISHMENT

By giving everybody a place in your organisation, all guests will enjoy themselves and feel welcome. This creates a family friendly atmosphere for at your sports facility, museum, cinema, or amusement park. This pleasant environment will lead to more returning visitors, better brand awareness and a higher turnover.