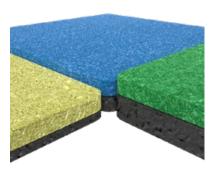

#### **EPDM PLAYFLOOR**

The EPDM play floors are of high quality and offer children a safe surface to play on. The flooring is slip resistant and ensures that the impact of a fall is absorbed. According to the European safety standard, a shock-absorbent floor is mandatory if children can climb higher than 60 cm in your play corner.