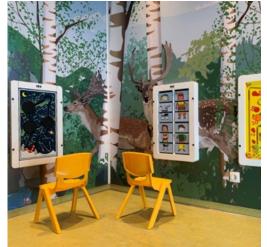

# Favourites in the hospitality

#### **DELTA 17 WALL**

The Delta 17 inch white interactive play system is available with a white and blue housing suitable to mount on the wall, on a play fence or on a play system. This popular play system can already be found in thousands of establishments all over the world.