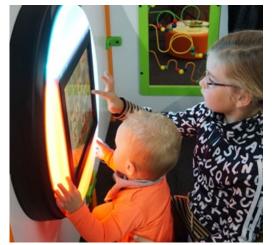

#### **DELTA 17 WALL**

The Delta 17 inch white interactive play system is available with a white and blue housing suitable to mount on the wall, on a play fence or on a play system. This popular play system can already be found in thousands of establishments all over the world.