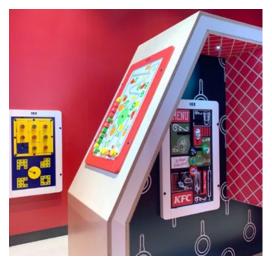

#### **DELTA 17 WALL**

The Delta 17 inch white interactive play system is available with a white and blue housing suitable to mount on the wall, on a play fence or on a play system. This popular play system can already be found in thousands of establishments all over the world.

#### **DELTA 32 INCH**

The Delta 32 inch Touchtable in a interactive play system with a 32 inch multitouch screen with 8 different games. Together with the shape of the table and the multiple touchpoints ensure four children can play together at the same time!