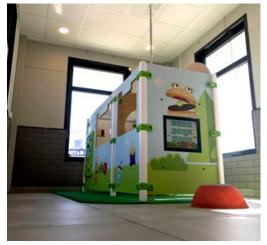

#### A PLAY CONCEPT IN A STRATEGIC PLACE

Every square metre is valuable, especially in the hospitality sector. So we design play corners that fits within any room from as little as 0.5 m<sup>2</sup>. Without losing much space we can add play value, the kids' corner can even be placed under a staircase or in a lost corner.