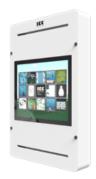

#### **DELTA 17 WALL**

The Delta 17 inch white interactive play system is available with a white and blue housing suitable to mount on the wall, on a play fence or on a play system. This popular play system can already be found in thousands of establishments all over the world.