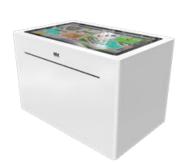

#### **DELTA 32 INCH**

The Delta 32 inch Touchtable in a interactive play system with a 32 inch multitouch screen with 8 different games. Together with the shape of the table and the multiple touchpoints ensure four children can play together at the same time!