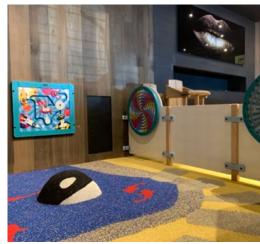

#### **PLAYMODULE MEMORY**

The Memory wall game is a variant of the well-known memory card game. It consists of 24 rotating blocks with colorful images on each side. With the fine finish of the blocks and the high quality frame, this wall game guarantees years of fun!

#### **DELTA 17 WALL**

The Delta 17 inch white interactive play system is available with a white and blue housing suitable to mount on the wall, on a play fence or on a play system. This popular play system can already be found in thousands of establishments all over the world.