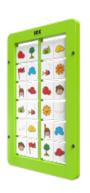

#### **PLAYMODULE MEMORY**

The Memory wall game is a variant of the well-known memory card game. It consists of 24 rotating blocks with colorful images on each side. With the fine finish of the blocks and the high quality frame, this wall game guarantees years of fun!