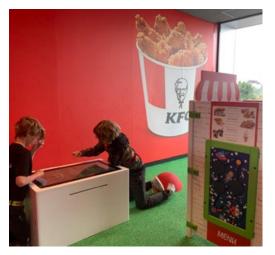

#### **DELTA 32 INCH**

The Delta 32 inch Touchtable in a interactive play system with a 32 inch multitouch screen with 8 different games. Together with the shape of the table and the multiple touchpoints ensure four children can play together at the same time!

"We receive 20% more families since we installed an IKC kids' corner. The kids' corner is an ideal tool to attract families."

· Mario Ljubic, Owner Burger King Whopperta