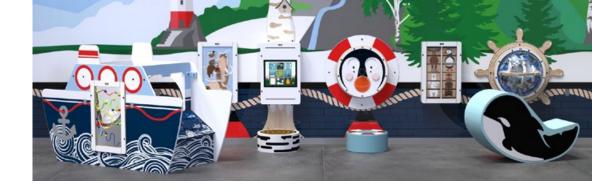

# Favourites in the hospitality

#### **FOREX WALL DECORATION**

Our wall decorations are made of Forex (light, strong PVC foam), and are printed with quality photos and prints. Easy to maintain, and smooth on any wall. The non-reflective material ensures a beautiful result, regardless of the light in the room.

#### **VINYL FLOOR**

Our durable vinyl floors are flexible, light and solid at the same time. They are made of a very strong material on which any design can be printed. The floors are produced in a unique way to guarantee optimal quality, colour durability and wear-resistance. The image is printed in reverse on the bottom side. The entire thickness of the floor forms the UV-resistant wear layer.

#### **EPDM PLAYFLOOR**

The EPDM play floors are of high quality and offer children a safe surface to play on. The flooring is slip resistant and ensures that the impact of a fall is absorbed. According to the European safety standard, a shock-absorbent floor is mandatory if children can climb higher than 60 cm in your play corner.

#### **PLAYMODULE MEMORY**

The Memory wall game is a variant of the well-known memory card game. It consists of 24 rotating blocks with colorful images on each side. With the fine finish of the blocks and the high quality frame, this wall game guarantees years of fun!

#### **DELTA 17 WALL**

The Delta 17 inch white interactive play system is available with a white and blue housing suitable to mount on the wall, on a play fence or on a play system. This popular play system can already be found in thousands of establishments all over the world.

#### **DELTA 32 INCH**

The Delta 32 inch Touchtable in a interactive play system with a 32 inch multitouch screen with 8 different games. Together with the shape of the table and the multiple touchpoints ensure four children can play together at the same time!