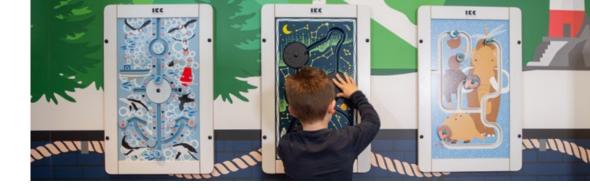

#### **DELTA 17 WALL**

The Delta 17 inch white interactive play system is available with a white and blue housing suitable to mount on the wall, on a play fence or on a play system. This popular play system can already be found in thousands of establishments all over the world.