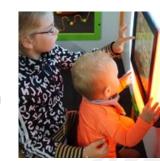

#### **DELTA 17 WALL**

The Delta 17 inch white interactive play system is available with a white and blue housing suitable to mount on the wall, on a play fence or on a play system. This popular play system can already be found in thousands of establishments all over the world.

#### **DELTA 32 INCH**

The Delta 32 inch Touchtable in a interactive play system with a 32 inch multitouch screen with 8 different games. Together with the shape of the table and the multiple touchpoints ensure four children can play together at the same time!