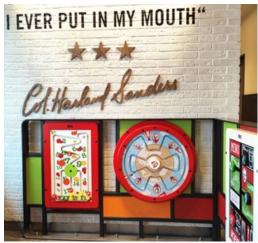

#### **PLAYMODULE MEMORY**

The Memory wall game is a variant of the well-known memory card game. It consists of 24 rotating blocks with colorful images on each side. With the fine finish of the blocks and the high quality frame, this wall game guarantees years of fun!

#### **DELTA 17 WALL**

The Delta 17 inch white interactive play system is available with a white and blue housing suitable to mount on the wall, on a play fence or on a play system. This popular play system can already be found in thousands of establishments all over the world.