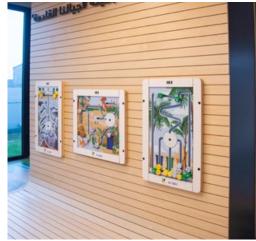

### FOREX WALL DECORATION

Our wall decorations are made of Forex (light, strong PVC foam), and are printed with quality photos and prints. Easy to maintain, and smooth on any wall. The non-reflective material ensures a beautiful result, regardless of the light in the room.