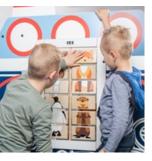

The Delta 17 inch white interactive play system is available with a white and blue housing suitable to mount on the wall, on a play fence or on a play system. This popular play system can already be found in thousands of establishments all over the world.