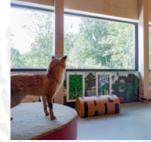

### FOREX WALL DECORATION

Our wall decorations are made of Forex (light, strong PVC foam), and are printed with quality photos and prints. Easy to maintain, and smooth on any wall. The non-reflective material ensures a beautiful result, regardless of the light in the room.