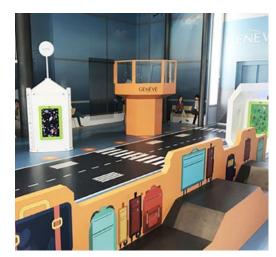

# A kids' corner which perfectly fits your design

### COMBINING OUR KNOWLEDGE WITH YOUR EXPERTISE?

By working together on play value, we can design the perfect play area for children within your project. We can supply you with 3D models of our products, which you can use to include a play corner in your project. A play corner can be designed in any desired style, but can also be assembled from our existing collections.