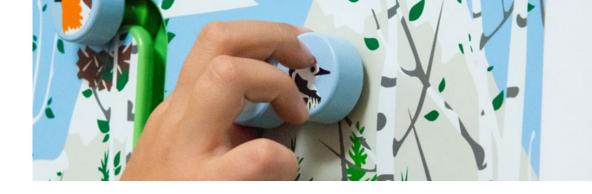

### PLAYMODULE INTO THE WOODS

Into the woods is a game which challenges children to sort the animals to bring them back to their homes. The rectangular wall game has a natural, modern frame made of birch plywood with a white painted front which compliments many environments.