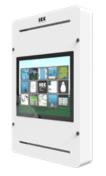

The Delta 17 inch white interactive play system is available with a white and blue housing suitable to mount on the wall, on a play fence or on a play system. This popular play system can already be found in thousands of establishments all over the world.