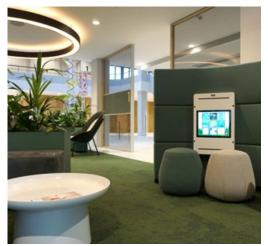

The Delta 17 inch white interactive play system is available with a white and blue housing suitable to mount on the wall, on a play fence or on a play system. This popular play system can already be found in thousands of establishments all over the world.