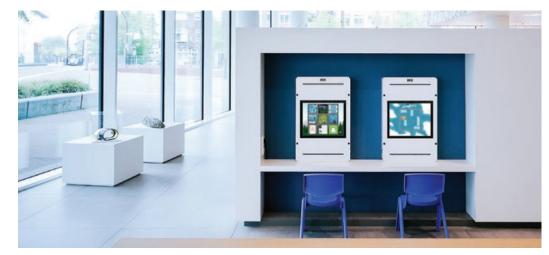

The Delta 17 inch white interactive play system is available with a white and blue housing suitable to mount on the wall, on a play fence or on a play system. This popular play system can already be found in thousands of establishments all over the world.