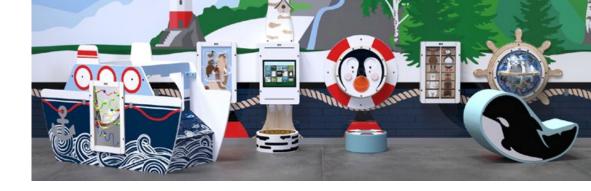

4

Play corners that

stimulate children

to learn, move and develop

themselves.

# A kids' corner which perfectly fits your design

The Delta 17 inch white interactive play system is available with a white and blue housing suitable to mount on the wall, on a play fence or on a play system. This popular play system can already be found in thousands of establishments all over the world.