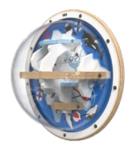

### PLAYWHEEL TIP OF THE ICEBERG

Tip of the iceberg is a rotating game which challenges children to move a ball through a maze by rotating the play wheel, requiring good hand eye coordination. On route, players must avoid the holes in the ice in order to reach the flag! This round game has a unique, modern frame made of birch plywood with a white painted front which compliments many environments.