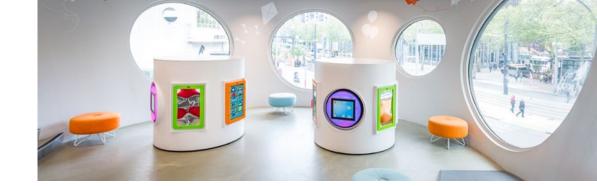

### FOREX WALL DECORATION

Our wall decorations are made of Forex (light, strong PVC foam), and are printed with quality photos and prints. Easy to maintain, and smooth on any wall. The non-reflective material ensures a beautiful result, regardless of the light in the room.