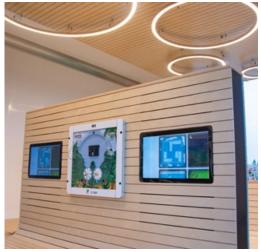

The Delta 17 inch white interactive play system is available with a white and blue housing suitable to mount on the wall, on a play fence or on a play system. This popular play system can already be found in thousands of establishments all over the world.