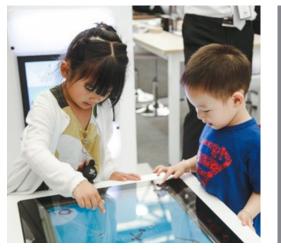

The Delta 17 inch white interactive play system is available with a white and blue housing suitable to mount on the wall, on a play fence or on a play system. This popular play system can already be found in thousands of establishments all over the world.