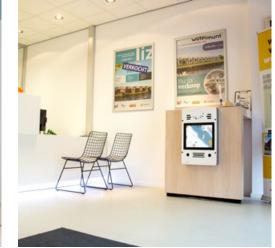

The Delta 17 inch white interactive play system is available with a white and blue housing suitable to mount on the wall, on a play fence or on a play system. This popular play system can already be found in thousands of establishments all over the world.