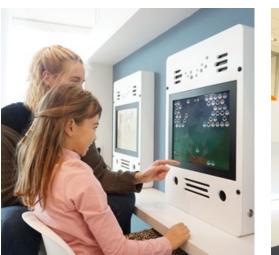

The Delta 17 inch white interactive play system is available with a white and blue housing suitable to mount on the wall, on a play fence or on a play system. This popular play system can already be found in thousands of establishments all over the world.

"Children are constantly playing in the kids' corner. We notice that they're not getting bored as quickly now that they have their own play corner."

- Christof Kontogiannis, Passenger Experience manager Köln Airport