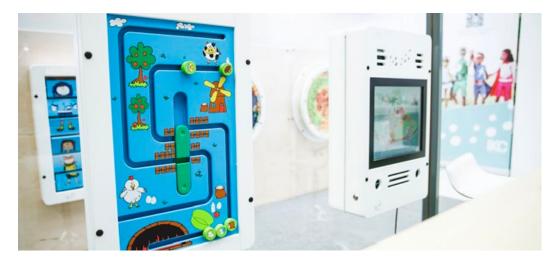

### PLAYWHEEL TIP OF THE ICEBERG

Tip of the iceberg is a rotating game which challenges children to move a ball through a maze by rotating the play wheel, requiring good hand eye coordination. On route, players must avoid the holes in the ice in order to reach the flag! This round game has a unique, modern frame made of birch plywood with a white painted front which compliments many environments.

### PLAYMODULE INTO THE WOODS

Into the woods is a game which challenges children to sort the animals to bring them back to their homes. The rectangular wall game has a natural, modern frame made of birch plywood with a white painted front which compliments many environments.

The Delta 17 inch white interactive play system is available with a white and blue housing suitable to mount on the wall, on a play fence or on a play system. This popular play system can already be found in thousands of establishments all over the world.