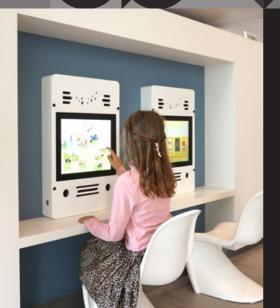

The Delta 17 inch white interactive play system is available with a white and blue housing suitable to mount on the wall, on a play fence or on a play system. This popular play system can already be found in thousands of establishments all over the world.