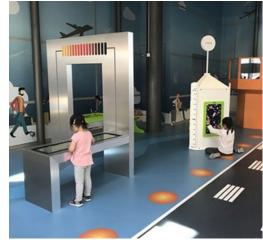

The Delta 17 inch white interactive play system is available with a white and blue housing suitable to mount on the wall, on a play fence or on a play system. This popular play system can already be found in thousands of establishments all over the world.

"Children are constantly playing in the kids' corner. We notice that they're not getting bored as quickly now that they have their own play corner."

- Christof Kontogiannis, Passenger Experience manager Köln Airport