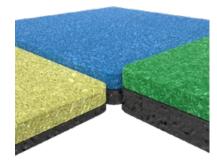

### EPDM PLAYFLOOR

The EPDM play floors are of high quality and offer children a safe surface to play on. The flooring is slip resistant and ensures that the impact of a fall is absorbed. According to the European safety standard, a shock-absorbent floor is mandatory if children can climb higher than 60 cm in your play corner.