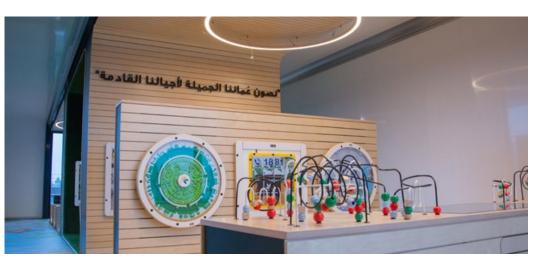

### PLAYWHEEL TIP OF THE ICEBERG

Tip of the iceberg is a rotating game which challenges children to move a ball through a maze by rotating the play wheel, requiring good hand eye coordination. On route, players must avoid the holes in the ice in order to reach the flag! This round game has a unique, modern frame made of birch plywood with a white painted front which compliments many environments.

The Delta 17 inch white interactive play system is available with a white and blue housing suitable to mount on the wall, on a play fence or on a play system. This popular play system can already be found in thousands of establishments all over the world.