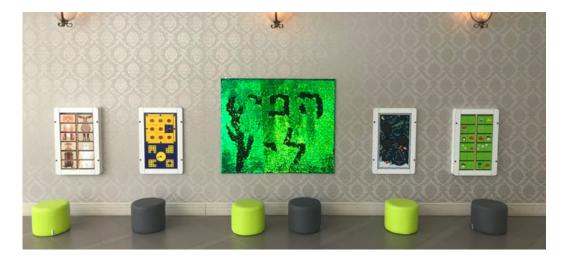

### FOREX WALL DECORATION

Our wall decorations are made of Forex (light, strong PVC foam), and are printed with quality photos and prints. Easy to maintain, and smooth on any wall. The non-reflective material ensures a beautiful result, regardless of the light in the room.