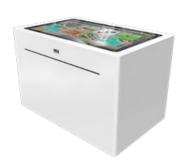

#### **DELTA 32 INCH**

The Delta 32 inch Touchtable in a interactive play system with a 32 inch multitouch screen with 8 different games. Together with the shape of the table and the multiple touchpoints ensure four children can play together at the same time!