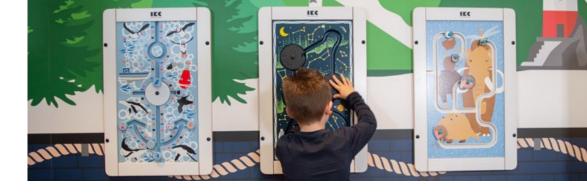

# Favourites in the daycare

#### PLAY MODULE SORTING TREE

The Sorting tree wall game is a sorting game in which children learn to make connections by sorting fruit. The game panel can be attached to the wall or to an IKC play system, so it takes up little space. With a frame made of beech wood and available in green and white, this play panel fits into any interior.