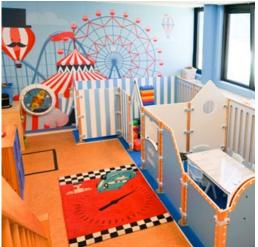

# Favourites in the daycare

#### **EPDM PLAYFLOOR**

The EPDM play floors are of high quality and offer children a safe surface to play on. The flooring is slip resistant and ensures that the impact of a fall is absorbed. According to the European safety standard, a shock-absorbent floor is mandatory if children can climb higher than 60 cm in your play corner.