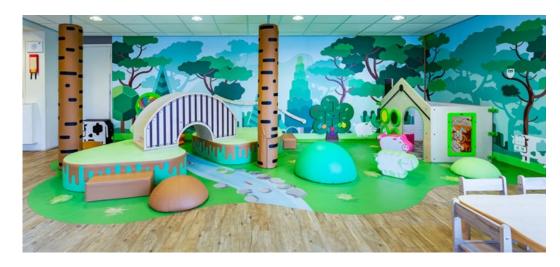

# Favourites in the daycare

#### **FOREX WALL DECORATION**

Our wall decorations are made of Forex (light, strong PVC foam), and are printed with quality photos and prints. Easy to maintain, and smooth on any wall. The non-reflective material ensures a beautiful result, regardless of the light in the room.

#### PLAY MODULE SORTING TREE

The Sorting tree wall game is a sorting game in which children learn to make connections by sorting fruit. The game panel can be attached to the wall or to an IKC play system, so it takes up little space. With a frame made of beech wood and available in green and white, this play panel fits into any interior.

#### VINYL FLOOR

Our durable vinyl floors are flexible, light and solid at the same time. They are made of a very strong material on which any design can be printed. The floors are produced in a unique way to guarantee optimal quality, colour durability and wear-resistance. The image is printed in reverse on the bottom side. The entire thickness of the floor forms the UV-resistant wear layer.

#### **SOFTPLAY EVY**

Softplay Evy is a tough, durable softplay element in the shape of a Fox. Evy the fox is a great addition to any play corner as it can be used to sit on, climb on or play with. The soft play element is made of strong PU leather. It is suitable for children from 2 to 8 years old.

#### **EPDM PLAYFLOOR**

The EPDM play floors are of high quality and offer children a safe surface to play on. The flooring is slip resistant and ensures that the impact of a fall is absorbed. According to the European safety standard, a shock-absorbent floor is mandatory if children can climb higher than 60 cm in your play corner.