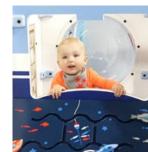

#### **FOREX WALL DECORATION**

Our wall decorations are made of Forex (light, strong PVC foam), and are printed with quality photos and prints. Easy to maintain, and smooth on any wall. The non-reflective material ensures a beautiful result, regardless of the light in the room.