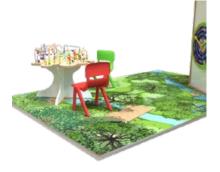

#### VINYL FLOOR

Our durable vinyl floors are flexible, light and solid at the same time. They are made of a very strong material on which any design can be printed. The floors are produced in a unique way to guarantee optimal quality, colour durability and wear-resistance. The image is printed in reverse on the bottom side. The entire thickness of the floor forms the UV-resistant wear layer.

#### **DELTA 32 INCH**

The Delta 32 inch Touchtable in a interactive play system with a 32 inch multitouch screen with 8 different games. Together with the shape of the table and the multiple touchpoints ensure four children can play together at the same time!