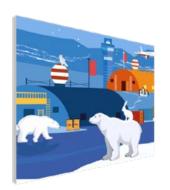

#### **FOREX WALL DECORATION**

Our wall decorations are made of Forex (light, strong PVC foam), and are printed with quality photos and prints. Easy to maintain, and smooth on any wall. The non-reflective material ensures a beautiful result, regardless of the light in the room.