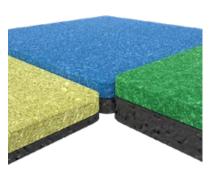

#### **EPDM PLAYFLOOR**

The EPDM play floors are of high quality and offer children a safe surface to play on. The flooring is slip resistant and ensures that the impact of a fall is absorbed. According to the European safety standard, a shock-absorbent floor is mandatory if children can climb higher than 60 cm in your play corner.