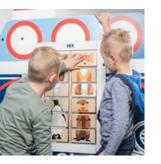

#### PLAY MODULE SORTING TREE

The Sorting tree wall game is a sorting game in which children learn to make connections by sorting fruit. The game panel can be attached to the wall or to an IKC play system, so it takes up little space. With a frame made of beech wood and available in green and white, this play panel fits into any interior.