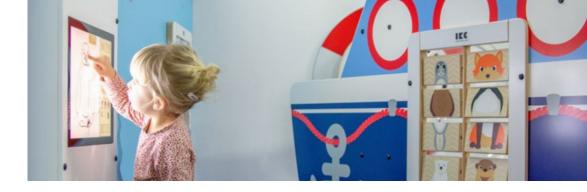

#### **DELTA 32 INCH**

The Delta 32 inch Touchtable in a interactive play system with a 32 inch multitouch screen with 8 different games. Together with the shape of the table and the multiple touchpoints ensure four children can play together at the same time!

#### PLAY MODULE SORTING TREE

The Sorting tree wall game is a sorting game in which children learn to make connections by sorting fruit. The game panel can be attached to the wall or to an IKC play system, so it takes up little space. With a frame made of beech wood and available in green and white, this play panel fits into any interior.