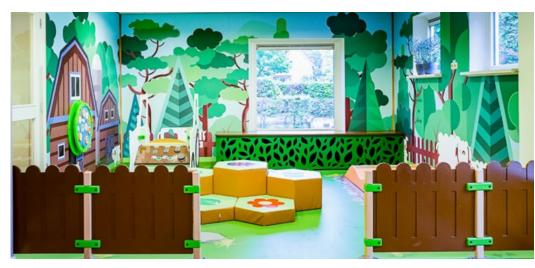

# Favourites in the daycare

#### **FOREX WALL DECORATION**

Our wall decorations are made of Forex (light, strong PVC foam), and are printed with quality photos and prints. Easy to maintain, and smooth on any wall. The non-reflective material ensures a beautiful result, regardless of the light in the room.

#### **SOFTPLAY EVY**

Softplay Evy is a tough, durable softplay element in the shape of a Fox. Evy the fox is a great addition to any play corner as it can be used to sit on, climb on or play with. The soft play element is made of strong PU leather. It is suitable for children from 2 to 8 years old.