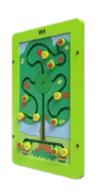

#### PLAY MODULE SORTING TREE

The Sorting tree wall game is a sorting game in which children learn to make connections by sorting fruit. The game panel can be attached to the wall or to an IKC play system, so it takes up little space. With a frame made of beech wood and available in green and white, this play panel fits into any interior.