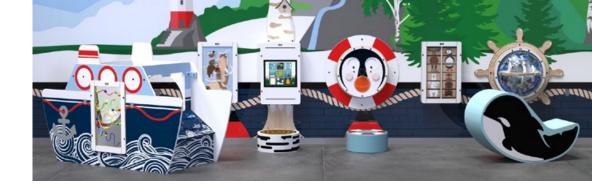

# Favourites in the daycare

#### **FOREX WALL DECORATION**

Our wall decorations are made of Forex (light, strong PVC foam), and are printed with quality photos and prints. Easy to maintain, and smooth on any wall. The non-reflective material ensures a beautiful result, regardless of the light in the room.

#### PLAY MODULE SORTING TREE

The Sorting tree wall game is a sorting game in which children learn to make connections by sorting fruit. The game panel can be attached to the wall or to an IKC play system, so it takes up little space. With a frame made of beech wood and available in green and white, this play panel fits into any interior.

#### VINYL FLOOR

Our durable vinyl floors are flexible, light and solid at the same time. They are made of a very strong material on which any design can be printed. The floors are produced in a unique way to guarantee optimal quality, colour durability and wear-resistance. The image is printed in reverse on the bottom side. The entire thickness of the floor forms the UV-resistant wear layer.

#### **SOFTPLAY EVY**

Softplay Evy is a tough, durable softplay element in the shape of a Fox. Evy the fox is a great addition to any play corner as it can be used to sit on, climb on or play with. The soft play element is made of strong PU leather. It is suitable for children from 2 to 8 years old.

#### **EPDM PLAYFLOOR**

The EPDM play floors are of high quality and offer children a safe surface to play on. The flooring is slip resistant and ensures that the impact of a fall is absorbed. According to the European safety standard, a shock-absorbent floor is mandatory if children can climb higher than 60 cm in your play corner.

#### **DELTA 32 INCH**

The Delta 32 inch Touchtable in a interactive play system with a 32 inch multitouch screen with 8 different games. Together with the shape of the table and the multiple touchpoints ensure four children can play together at the same time!