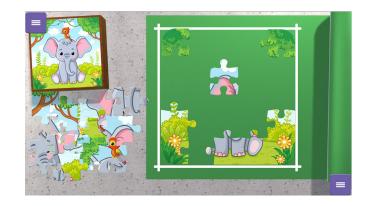

## **Jigsaw**

These puzzles can be solved by one player or together. You can choose between 6 different sizes. The larger the puzzle, the smaller the pieces and the more difficult the puzzle will be to solve! Make sure that the pieces are placed correctly so that the puzzle becomes one piece.