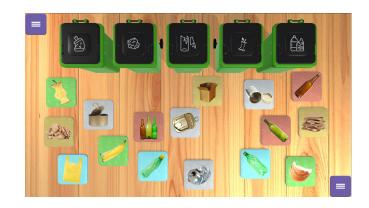

# Recycling

Recycling is a game that makes children aware of the separation of waste. In this day and age, attention to the environment is becoming increasingly important. Drag the waste to the right container and clean it up. And if you did it right? You'll find out soon enough!