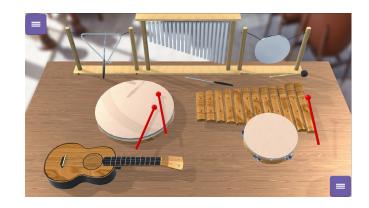

### Musicmaker

This game can be played by one player. There are several musical instruments. Tap on a musical instrument to hear the music.