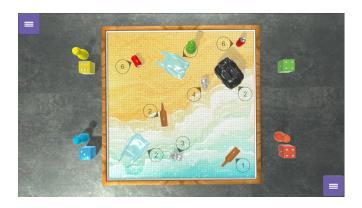

# Clean up

CleanUp is a game to raise children's awareness of the environment and can be played by 1 to 4 people. Place the pawn on a number, to clear the waste. Tap the dice to throw the same number as in the box. All players must place their pawn on a box and try to throw the correct number of points.