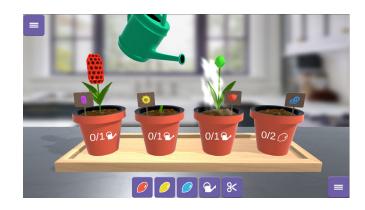

## **Growing**

This game can be played by one player or together. In the pot is a picture of the kind of flower that comes out. First put the different coloured seeds in the pot. The colours can also be mixed for a surprise effect! Then the seeds need water! When they are fully grown, they can be cut. Are you a gardener? Grow the most beautiful flowers in this game!