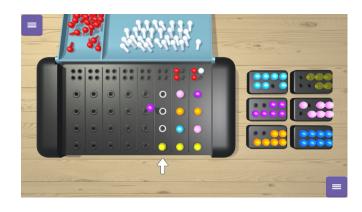

# **Mastermind**

In this mind game, you have to crack the code! Place the coloured pins in the desired position per row. All colours can be placed once per row. White and red pins appear at the top. The red pins represent the correct position and the white pins the correct colour. Guess which colours are correct and solve the puzzle! There are 8 attempts to solve the puzzle!