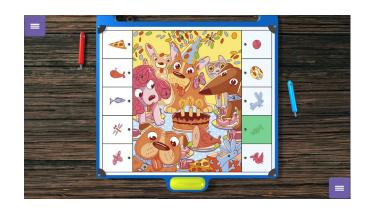

### Find and connect

This game is for one player or together. Choose a picture to start! There are several objects hidden in the picture. The objects on the side can all be found in the picture. Put a pen in a hole on the side of an object, the other pen goes into the hole near the object in the picture. Once all the objects in the picture have been found, the puzzle is solved!