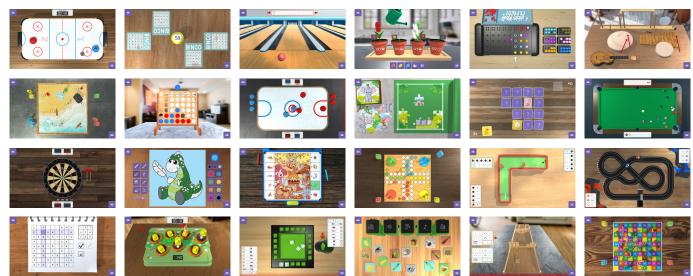

#### Software screenshots

#### Software | One 4 All

| Available screen sizes | Number of games |
|------------------------|-----------------|
| 32" / 43" / 65"        | 24              |