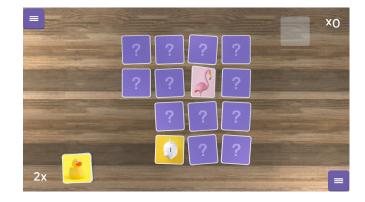

### Memory

With Memory, you can choose between a game against the computer, or a game with 2, 3 or 4 people. There are two levels of difficulty. In the easy version there are 16 pictures and in the difficult version there are 30 pictures. Find and collect as many of the same pictures as possible.