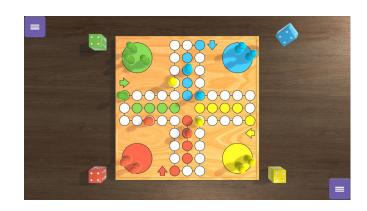

### Ludo

This board game can be played with 1 to 4 people, or against the computer. If you throw 6 dots, by tapping the dice, you may begin and a pawn can be placed on the board! You land on a space with a pawn of a different colour on it, this pawn will move back to its starting space. Make sure that all pawns are placed in the correct order on the coloured home squares. The first one must be at the top and so on. When you hear the music, you are in the right place! The player who is first to move all his pawns into the home squares wins!