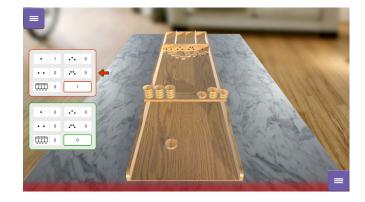

#### Shuffleboard

This old Dutch family game is not to be missed! Tap on a stone to start! Hold the stone and slide it towards the goal. Above the entrances is the number of points to be gained if a stone is passed through. Each player has 30 stones; when all stones have been thrown, it is the next player's turn. Can you score the most points? This game can be played with 1 to 4 players.