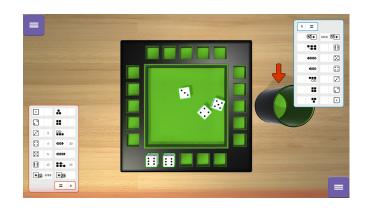

### **Full house**

This game can be played with 1 to 4 people, or against the computer. The dice are thrown on the board. Choose the dice that are to stay and tap the cup to re-roll the others. The card shows the scoring for each turn. You can indicate which points should be scored. Please note that each box must be filled in once. If no points can be given, a box can be checked off.