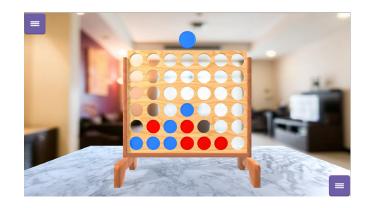

#### **Connect four**

Get 4 of the same colour in a row! This game is to be played with 2 players. The first chip is above the board! Tap it, hold it and drag it to the desired row. When you release the chip, it falls down.