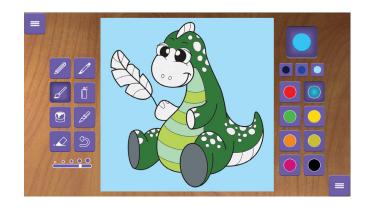

### **Drawing**

Bring out the artist in yourself and make the most beautiful drawings! Choose a colouring picture of your choice and start colouring. At the side of the screen you can choose the colour. Swipe your finger across the screen to apply the colour. You can also choose a blank page to draw yourself. Have fun!