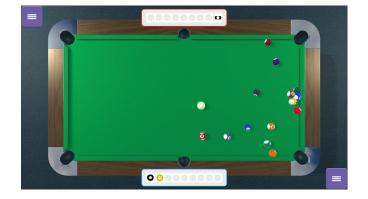

#### Pool

Pool is a game that everyone knows! Use the cue and the white ball to punch the coloured balls into the holes. Tap the white ball and drag the cue backwards. The farther back you drag it, the faster the ball will roll. If a whole coloured ball is hit into a hole first, then the whole balls are for that player. This player must play all these balls away. Once a ball has been cleared, the same player can play again. But watch out! Did you play the black ball? Then the game is over and your opponent wins.