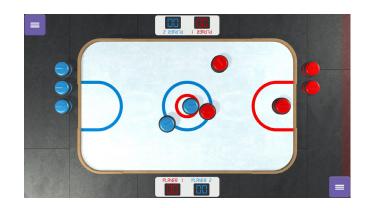

# **Airhockey**

Air hockey is a fun recreational game for young and old. In this very fast game, which requires good responsiveness, 2 players play against each other. You play with a puck on a smooth surface and you must try to score a goal against your opponent. This variation of the game is very similar to the game with sticks and puck on the ice. The action-packed digital game is full of fast movements and lightning-fast changes of direction. It also requires a lot of concentration and skills to score a goal successfully.