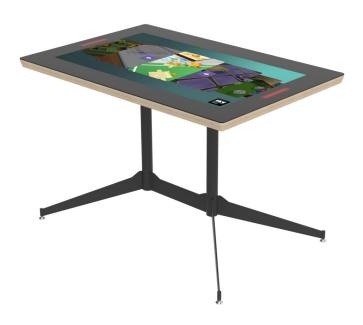

### One 4 All DeLuxe

The One 4 All has more than 20 games and is a perfect addition to your kids' corner. The family board games, or an educational game? Everything is possible on this interactive playtable. Additionally, there are no loose parts, this ensures a clean look and there are no incomplete games!

#### Software | One 4 All

| Available screen sizes | Number of games |
|------------------------|-----------------|
| 32" / 43" / 65"        | 24              |