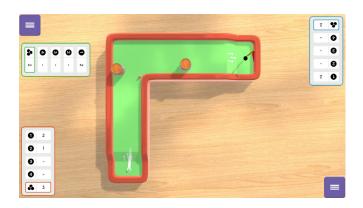

# **Minigolf**

Tap the golf ball, the white line that can be seen indicates the direction the ball is going. Swipe your finger backwards to set the speed. The arrows on the course indicate the height, will there be a hill or a valley? Try to get the ball into the hole in as few moves as possible. Avoid obstacles and get the most points!