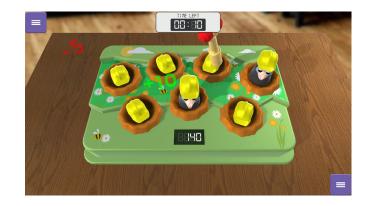

#### Whac A Mole

This skill game is played by one player and has two levels of difficulty. Make sure you hit the mole with the hammer as fast as possible when it pops up! You have 30 seconds to hit all the moles! If you hit the mole, you will receive 10 points. If you miss, you will lose 5 points.