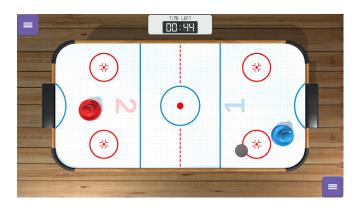

# **Airhockey**

Air hockey is a fun recreational game for young and old. In this very fast game, which requires good responsiveness, 2 players play against each other. You play with a puck on a smooth surface and you must try to score a goal against your opponent. This variation of the game is very similar to the game with sticks and puck on the ice. The action-packed digital game is full of fast movements and lightning-fast changes of direction. It also requires a lot of concentration and skills to score a goal successfully.