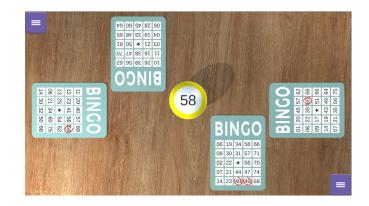

### **Bingo**

Bingo is a game which can be played by several players at the same time. Bingo is a game of chance and is played by crossing off numbers on a bingo card. This is done by crossing off numbers which are shown by drawing balls. First to complete the card? Then you can shout 'Bingoo' loudly. A false Bingo? That means you have to sing!