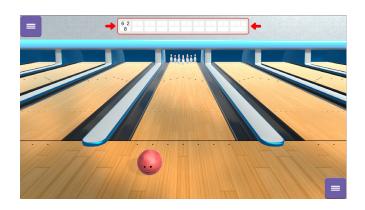

## **Bowling**

Bowling is the ultimate family game and can be played by 1 to 4 people. Tap the ball and drag it backwards for extra speed. When the desired direction is found, swipe the ball towards the pins. You can throw 2 times per turn. The ball can be thrown in different directions. Get the most points by hitting as many cones as possible!