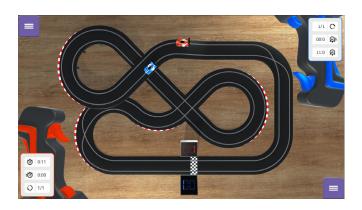

# Racing

This racing game can be played by 1 or 2 players. Tap the joystick to drive the car. But beware, don't drive too fast in the curves or the car will fly out of the curve! Drive 3 laps as fast as possible and set the fastest time!