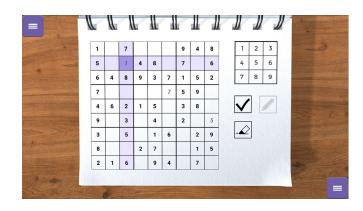

#### Sudoku

This well-known puzzle, for one player, can be played in two difficulty levels. Sudoku is a puzzle consisting of 9 blocks of 3x3 squares. Each square contains a number from 1 to 9. Fill in the puzzle so that every row, every column and every 3x3 block contains the numbers 1 to 9 once. Click anywhere in the puzzle to place a digit, then click the digit of your choice in the column on the top right. A pencil function and an eraser can also be chosen.