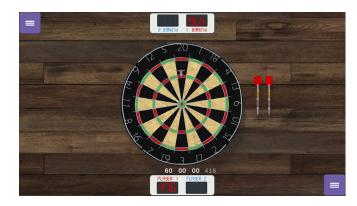

#### **Darts**

In darts, you start with 501 points; the first person to get all the points down to 0 has won. Different points count in the different boxes. The bullseye counts as 50 points, the bull, the green ring around it is worth 25 points. There are numbers on the outer ring. If you throw in a big square in the row of the 20 for example, then you get 20 points. If you throw in the middle triple ring, you get 60 points and if you throw in the ring closest to the 20, then it counts double. You will then get 40 points. Tap a dart to start. To make it more difficult, the dart will move, just like a hand in real life. The most points you will get at the triple 20, 180 points! Finish with a dart in 1 single box and 1 double box.