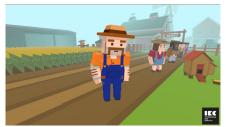

## **Chicken Pursuit**

The chicken drops the eggs, navigate with the steering wheel to chase the eggs! Make sure you catch them all! With every egg that falls on the ground, you lose a life. When all 3 lives are lost, the game is over. The chicken also lays eggs which hatch. When the chick is full-grown, it will also drop eggs to catch! The chicken will also drop other objects. If you catch a hat, the hat on your head will change. If you catch a bomb, you lose a life! A clock will slow down time and a heart will add a life to your life. Choose your favorite character at the beginning of the game, and catch as many eggs as possible!