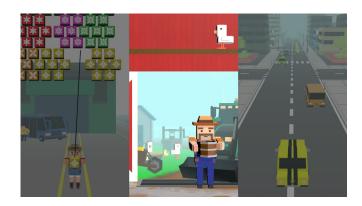

## **Blocky Shooter**

Clear the blocks! By turning the wheel, you can aim for blocks of the same colour. Press the right button to shoot the blocks, use the left button to change blocks. If you shoot with a bomb, more blocks will explode. You can choose the character you want to play with. Can you clear all the blocks in the least amount of moves?

## **Chicken Pursuit**

The chicken drops the eggs, navigate with the steering wheel to chase the eggs! Make sure you catch them all! With every egg that falls on the ground, you lose a life. When all 3 lives are lost, the game is over. The chicken also lays eggs which hatch. When the chick is full-grown, it will also drop eggs to catch! The chicken will also drop other objects. If you catch a hat, the hat on your head will change. If you catch a bomb, you lose a life! A clock will slow down time and a heart will add a life to your life. Choose your favorite character at the beginning of the game, and catch as many eggs as possible!

## **Nitro Dash**

Press the buttons and turn the wheel to race through the city! Avoid the police in this high speed endless racing game. The only way to achieve this is to jump from car to car and avoid obstacles. Score as many points as possible by getting as far as possible in the game! There are different levels so that every age can play.