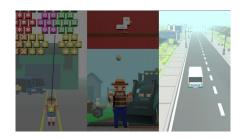

## **Blocky Shooter**

Clear the blocks! By turning the wheel, you can aim for blocks of the same colour. Press the right button to shoot the blocks, use the left button to change blocks. If you shoot with a bomb, more blocks will explode. You can choose the character you want to play with. Can you clear all the blocks in the least amount of moves?

## **Chicken Pursuit**

The chicken drops the eggs, navigate with the steering wheel to chase the eggs! Make sure you catch them all! With every egg that falls on the ground, you lose a life. When all 3 lives are lost, the game is over. The chicken also lays eggs which hatch. When the chick is full-grown, it will also drop eggs to catch! The chicken will also drop other objects. If you catch a hat, the hat on your head will change. If you catch a bomb, you lose a life! A clock will slow down time and a heart will add a life to your life. Choose your favorite character at the beginning of the game, and catch as many eggs as possible!

## **Nitro Dash**

Press the buttons and turn the wheel to race through the city! Avoid the police in this high speed endless racing game. The only way to achieve this is to jump from car to car and avoid obstacles. Score as many points as possible by getting as far as possible in the game! There are different levels so that every age can play.