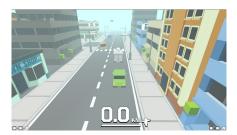

## **Nitro Dash**

Press the buttons and turn the wheel to race through the city! Avoid the police in this high speed endless racing game. The only way to achieve this is to jump from car to car and avoid obstacles. Score as many points as possible by getting as far as possible in the game! There are different levels so that every age can play.