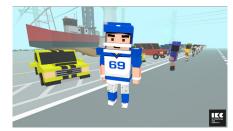

## **Nitro Dash**

Press the buttons and turn the wheel to race through the city! Avoid the police in this high speed endless racing game. The only way to achieve this is to jump from car to car and avoid obstacles. Score as many points as possible by getting as far as possible in the game! There are different levels so that every age can play.