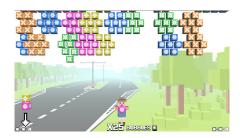

## **Blocky Shooter**

Clear the blocks! By turning the wheel, you can aim for blocks of the same colour. Press the right button to shoot the blocks, use the left button to change blocks. If you shoot with a bomb, more blocks will explode. You can choose the character you want to play with. Can you clear all the blocks in the least amount of moves?