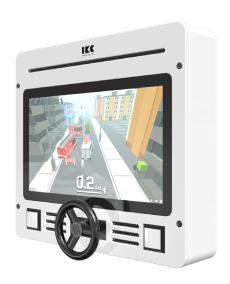

## **Steering Wheel**

The Delta 21 Steering Wheel 8+ contains 3 different 3D games that are challenging for kids from 8 years and older. In the main menu, you can choose one of the three games. By turning the steering wheel, you can navigate between the different games. The cabinet suits in any room and with any interior. The steering wheel and neutral white look makes this a real eye-catcher for your business!