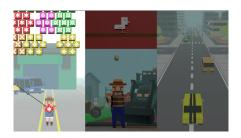

## **Blocky Shooter**

Clear the blocks! By turning the wheel, you can aim for blocks of the same colour. Press the right button to shoot the blocks, use the left button to change blocks. If you shoot with a bomb, more blocks will explode. You can choose the character you want to play with. Can you clear all the blocks in the least amount of moves?

## **Chicken Pursuit**

The chicken drops the eggs, navigate with the steering wheel to chase the eggs! Make sure you catch them all! With every egg that falls on the ground, you lose a life. When all 3 lives are lost, the game is over. The chicken also lays eggs which hatch. When the chick is full-grown, it will also drop eggs to catch! The chicken will also drop other objects. If you catch a hat, the hat on your head will change. If you catch a bomb, you lose a life! A clock will slow down time and a heart will add a life to your life. Choose your favorite character at the beginning of the game, and catch as many eggs as possible!

## **Nitro Dash**

Press the buttons and turn the wheel to race through the city! Avoid the police in this high speed endless racing game. The only way to achieve this is to jump from car to car and avoid obstacles. Score as many points as possible by getting as far as possible in the game! There are different levels so that every age can play.