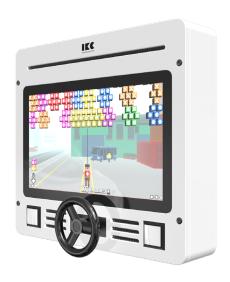

## **Steering Wheel**

The Delta 21 Steering Wheel 8+ contains 3 different 3D games that are challenging for kids from 8 years and older. In the main menu, you can choose one of the three games. By turning the steering wheel, you can navigate between the different games. The cabinet suits in any room and with any interior. The steering wheel and neutral white look makes this a real eye-catcher for your business!

## **Blocky Shooter**

Clear the blocks! By turning the wheel, you can aim for blocks of the same colour. Press the right button to shoot the blocks, use the left button to change blocks. If you shoot with a bomb, more blocks will explode. You can choose the character you want to play with. Can you clear all the blocks in the least amount of moves?