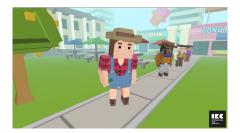

## **Chicken Pursuit**

The chicken drops the eggs, navigate with the steering wheel to chase the eggs! Make sure you catch them all! With every egg that falls on the ground, you lose a life. When all 3 lives are lost, the game is over. The chicken also lays eggs which hatch. When the chick is full-grown, it will also drop eggs to catch! The chicken will also drop other objects. If you catch a hat, the hat on your head will change. If you catch a bomb, you lose a life! A clock will slow down time and a heart will add a life to your life. Choose your favorite character at the beginning of the game, and catch as many eggs as possible!