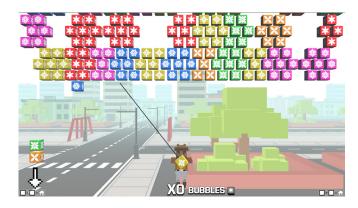

## **Blocky Shooter**

Clear the blocks! By turning the wheel, you can aim for blocks of the same colour. Press the right button to shoot the blocks, use the left button to change blocks. If you shoot with a bomb, more blocks will explode. You can choose the character you want to play with. Can you clear all the blocks in the least amount of moves?