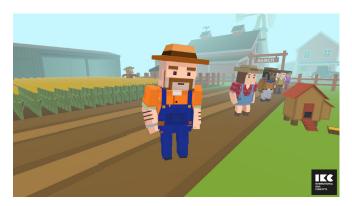

## **Chicken Pursuit**

The chicken drops the eggs, navigate with the steering wheel to chase the eggs! Make sure you catch them all! With every egg that falls on the ground, you lose a life. When all 3 lives are lost, the game is over. The chicken also lays eggs which hatch. When the chick is full-grown, it will also drop eggs to catch! The chicken will also drop other objects. If you catch a hat, the hat on your head will change. If you catch a bomb, you lose a life! A clock will slow down time and a heart will add a life to your life. Choose your favorite character at the beginning of the game, and catch as many eggs as possible!