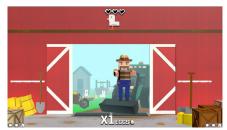

## **Chicken Pursuit**

The chicken drops the eggs, navigate with the steering wheel to chase the eggs! Make sure you catch them all! With every egg that falls on the ground, you lose a life. When all 3 lives are lost, the game is over. The chicken also lays eggs which hatch. When the chick is full-grown, it will also drop eggs to catch! The chicken will also drop other objects. If you catch a hat, the hat on your head will change. If you catch a bomb, you lose a life! A clock will slow down time and a heart will add a life to your life. Choose your favorite character at the beginning of the game, and catch as many eggs as possible!