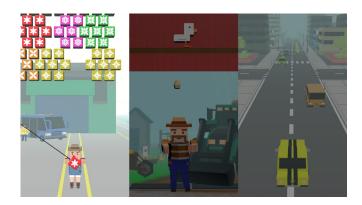

## **Steering Wheel**

The Delta 21 Steering Wheel 8+ contains 3 different 3D games that are challenging for kids from 8 years and older. In the main menu, you can choose one of the three games. By turning the steering wheel, you can navigate between the different games. The cabinet suits in any room and with any interior. The steering wheel and neutral white look makes this a real eye-catcher for your business!

See all information about the games on the next pages!

All our products are inspected, tested SGS and certified by SGS and TÜV.

European standard EN 71 specifies safety requirements for toys. Compliance with the standard is legally required for all toys sold in the European Union.