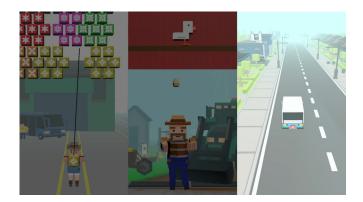

## **Steering Wheel**

The Delta 21 Steering Wheel 8+ contains 3 different 3D games that are challenging for kids from 8 years and older. In the main menu, you can choose one of the three games. By turning the steering wheel, you can navigate between the different games. The cabinet suits in any room and with any interior. The steering wheel and neutral white look makes this a real eye-catcher for your business!

See all information about the games on the next pages!

All our products are inspected, tested SGS and certified by SGS and TÜV.

European standard EN 71 specifies safety requirements for toys. Compliance with the standard is legally required for all toys sold in the European Union.