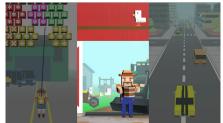

## **Blocky Shooter**

Clear the blocks! By turning the wheel, you can aim for blocks of the same colour. Press the right button to shoot the blocks, use the left button to change blocks. If you shoot with a bomb, more blocks will explode. You can choose the character you want to play with. Can you clear all the blocks in the least amount of moves?

## **Chicken Pursuit**

The chicken drops the eggs, navigate with the steering wheel to chase the eggs! Make sure you catch them all! With every egg that falls on the ground, you lose a life. When all 3 lives are lost, the game is over. The chicken also lays eggs which hatch. When the chick is full-grown, it will also drop eggs to catch! The chicken will also drop other objects. If you catch a hat, the hat on your head will change. If you catch a bomb, you lose a life! A clock will slow down time and a heart will add a life to your life. Choose your favorite character at the beginning of the game, and catch as many eggs as possible!

## **Nitro Dash**

Press the buttons and turn the wheel to race through the city! Avoid the police in this high speed endless racing game. The only way to achieve this is to jump from car to car and avoid obstacles. Score as many points as possible by getting as far as possible in the game! There are different levels so that every age can play.