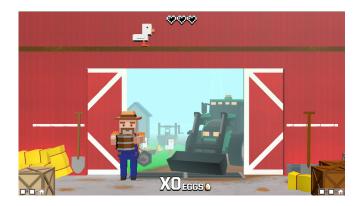

## **Chicken Pursuit**

The chicken drops the eggs, navigate with the steering wheel to chase the eggs! Make sure you catch them all! With every egg that falls on the ground, you lose a life. When all 3 lives are lost, the game is over. The chicken also lays eggs which hatch. When the chick is full-grown, it will also drop eggs to catch! The chicken will also drop other objects. If you catch a hat, the hat on your head will change. If you catch a bomb, you lose a life! A clock will slow down time and a heart will add a life to your life. Choose your favorite character at the beginning of the game, and catch as many eggs as possible!