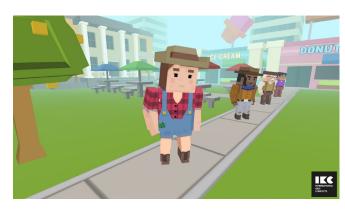

## **Chicken Pursuit**

The chicken drops the eggs, navigate with the steering wheel to chase the eggs! Make sure you catch them all! With every egg that falls on the ground, you lose a life. When all 3 lives are lost, the game is over. The chicken also lays eggs which hatch. When the chick is full-grown, it will also drop eggs to catch! The chicken will also drop other objects. If you catch a hat, the hat on your head will change. If you catch a bomb, you lose a life! A clock will slow down time and a heart will add a life to your life. Choose your favorite character at the beginning of the game, and catch as many eggs as possible!