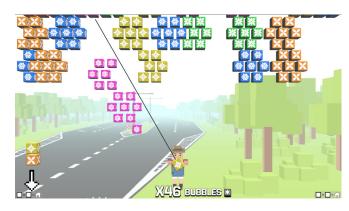

## **Blocky Shooter**

Clear the blocks! By turning the wheel, you can aim for blocks of the same colour. Press the right button to shoot the blocks, use the left button to change blocks. If you shoot with a bomb, more blocks will explode. You can choose the character you want to play with. Can you clear all the blocks in the least amount of moves?