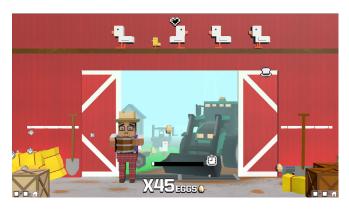

## **Chicken Pursuit**

The chicken drops the eggs, navigate with the steering wheel to chase the eggs! Make sure you catch them all! With every egg that falls on the ground, you lose a life. When all 3 lives are lost, the game is over. The chicken also lays eggs which hatch. When the chick is full-grown, it will also drop eggs to catch! The chicken will also drop other objects. If you catch a hat, the hat on your head will change. If you catch a bomb, you lose a life! A clock will slow down time and a heart will add a life to your life. Choose your favorite character at the beginning of the game, and catch as many eggs as possible!