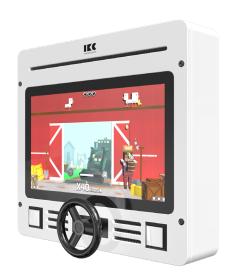

## **Steering Wheel**

The Delta 21 Steering Wheel 8+ contains 3 different 3D games that are challenging for kids from 8 years and older. In the main menu, you can choose one of the three games. By turning the steering wheel, you can navigate between the different games. The cabinet suits in any room and with any interior. The steering wheel and neutral white look makes this a real eye-catcher for your business!