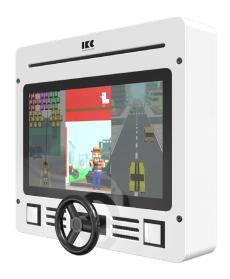

## **Steering Wheel**

The Delta 21 Steering Wheel 8+ contains 3 different 3D games that are challenging for kids from 8 years and older. In the main menu, you can choose one of the three games. By turning the steering wheel, you can navigate between the different games. The cabinet suits in any room and with any interior. The steering wheel and neutral white look makes this a real eye-catcher for your business!