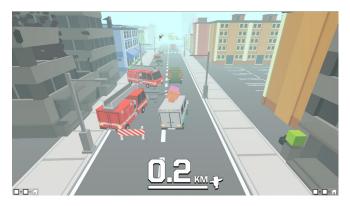

## **Nitro Dash**

Press the buttons and turn the wheel to race through the city! Avoid the police in this high speed endless racing game. The only way to achieve this is to jump from car to car and avoid obstacles. Score as many points as possible by getting as far as possible in the game! There are different levels so that every age can play.