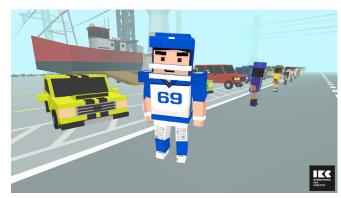

## **Nitro Dash**

Press the buttons and turn the wheel to race through the city! Avoid the police in this high speed endless racing game. The only way to achieve this is to jump from car to car and avoid obstacles. Score as many points as possible by getting as far as possible in the game! There are different levels so that every age can play.