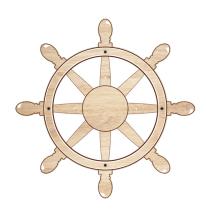

## Steering wheel

Wall plate Steering wheel is a round plate that can be used to mount play wheels to the wall. Illustrated to look ships steering wheel it will make a great addition to any play area.

Can be combined with:

## Wall plate | Steering wheel

| Article no. | Size HxWxD        | Mounting  | KG     |                |
|-------------|-------------------|-----------|--------|----------------|
| PP00716     | 101,8x101,8x1,2cm | wallmount | 4,6 KG | Birchwood, RVS |