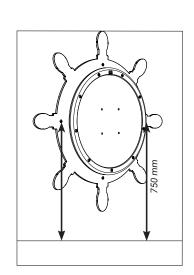

## Wall plate mounting

All the wall plates needs to be mounted 75 cm (from the center) above the ground. This is for the optimum play comfort.