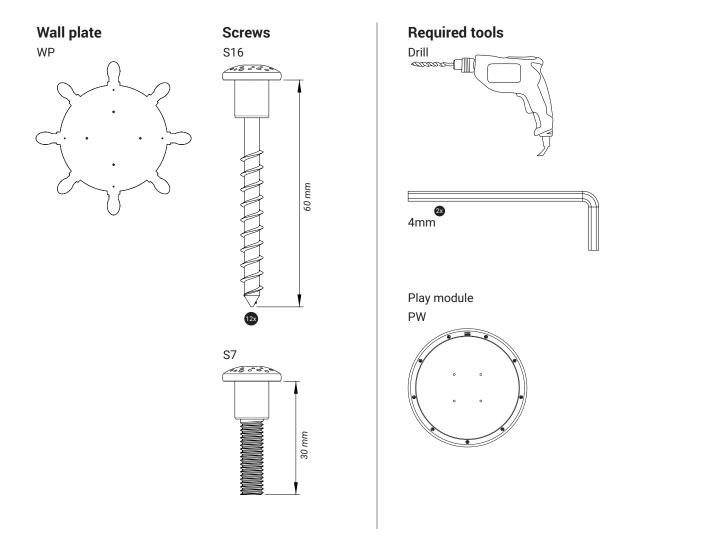

## Wall plate mounting

All the wall plates needs to be mounted 75 cm (from the center) above the ground. This is for the optimum play comfort.