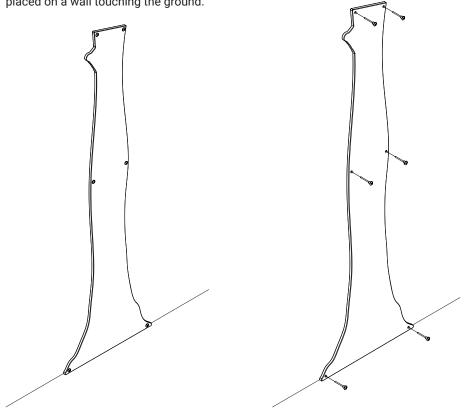

## Wall plate mounting

Make sure that the Birch ruler wall plate is placed on a wall touching the ground.

**Required tools** 

scall]]

2x