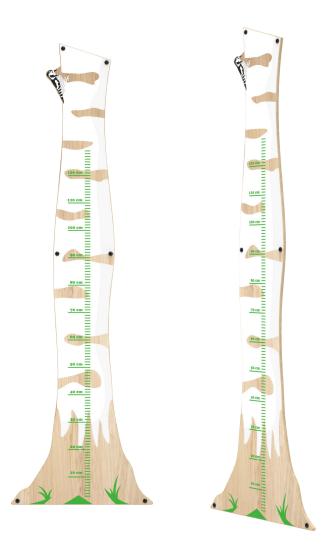

## Wall plate | Ruler

| Article no. | Size HxWxD       | Mounting  | KG     |                |
|-------------|------------------|-----------|--------|----------------|
| PP00715     | 168,5x51,9x1,2cm | wallmount | 2,7 KG | Birchwood, RVS |

## Wall plate mounting

Make sure that the Birch ruler wall plate is placed on a wall touching the ground.

**Required tools** 

scall]]

2x