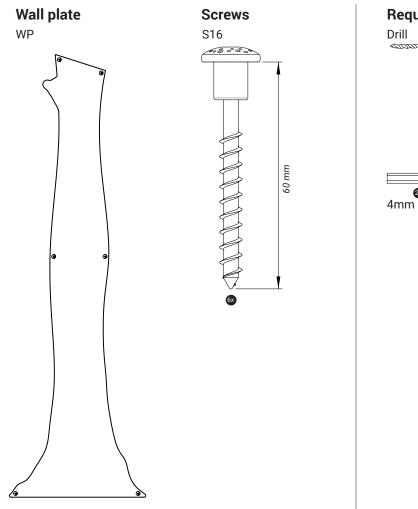

## Wall plate mounting

Make sure that the Birch ruler wall plate is placed on a wall touching the ground.

**Required tools** 

scall]]

2x